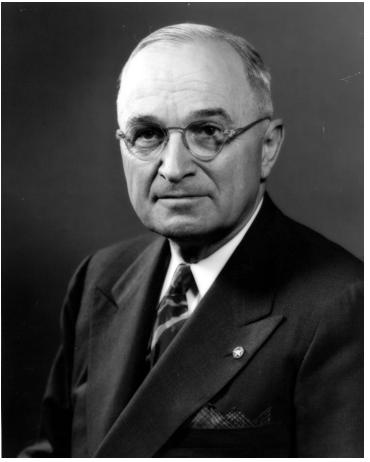

## **Portrait of President Truman**

**Description** Portrait of President Harry S. Truman.

**Date(s)** ca. 1948

Accession Number 58-767-10

8x10 inches (21x26 cm) Black & White

Keywords Presidents

HST Keywords Truman - Portraits - Official

People Pictured Truman, Harry S., 1884-1972

**Rights** The Library is unaware of any copyright claims to this item; use at your own risk.