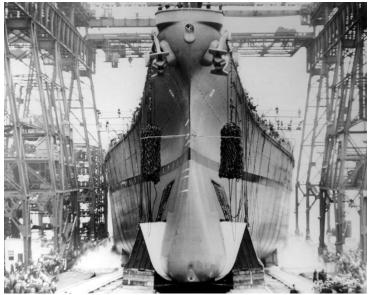

## Description

The USS Missouri sits in dry-dock prior to its launching.

Date(s) January 29, 1944

Accession Number 58-769-02

9x7.5 inches Black & White

Keywords Battleships

HST Keywords Ships - USS Missouri - Launching; Truman - Ships - USS Missouri - Launching