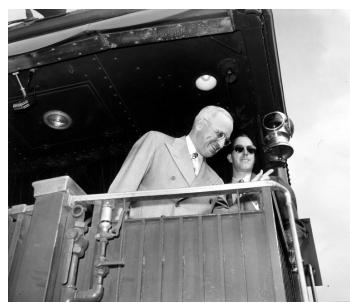

## Truman at the rear of train

## Description

President Harry S. Truman speaking from the rear of a train, probably during the 1948 Presidential campaign.

Date(s)

ca. 1948

Accession Number 58-774-02

8x10 inches (21x26 cm) Black & White

Keywords Presidents Railroads