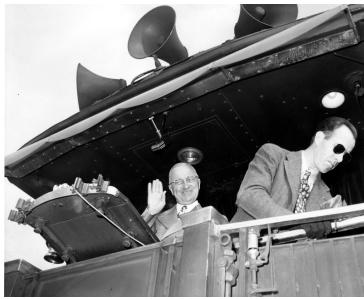

## Truman at the rear of train

## **Description**

President Harry S. Truman speaking from the rear of a train, probably during the 1948 Presidential campaign.

## Date(s)

ca. 1948