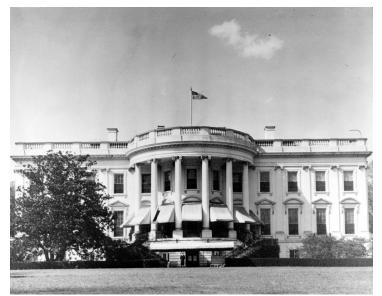

## Description

The White House, South Portico, Washington, DC, before balcony was added. Original is oversized.

## Date(s)

ca. 1945

Accession Number 58-783-01

8x10 inches (21x26 cm) Black & White

Keywords Presidential residences

HST Keywords White House - Exterior

**Rights** The Library is unaware of any copyright claims to this item; use at your own risk.