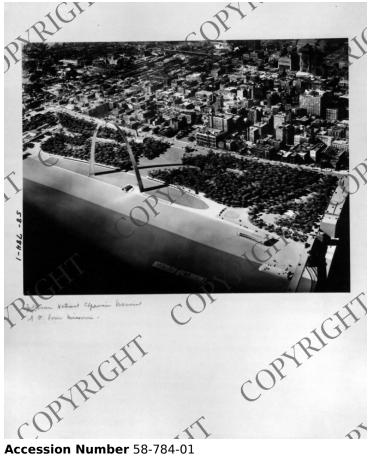

## **Description**

Aerial photos of the Jefferson National Expansion Memorial ("the Arch") at St. Louis, Missouri. Original is oversize.

Date(s)

ca. 1950

Black & White 8x10 inches (21x26 cm)

**Keywords** Monuments

HST Keywords Jefferson National Expansion Memorial; Missouri - Cities - St. Louis

Rights Copyrighted - This item is copyrighted and cannot be published, reproduced, or otherwise used without the explicit permission of the copyright holder.