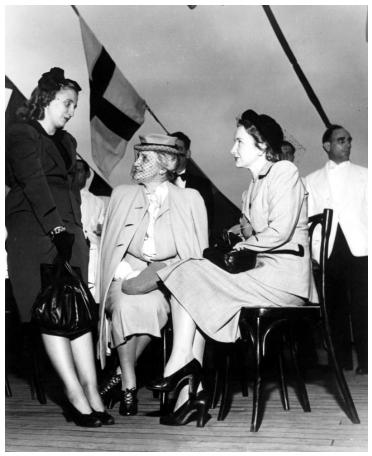

## Description

Margaret Truman with Mrs. Pawley, wife of United States Ambassador to Brazil William Pawley. Margaret went with her father President Harry S. Truman on his official state visit to Brazil. From left to right, Margaret Truman, unidentified woman, Mrs. Pawley. Original is oversized.

## Date(s)

ca. September 1947

Accession Number 58-790-15

8x10 inches (21x26 cm) Black & White

Keywords Children of presidents Presidential trips Visits of state

**HST Keywords** Truman - Trips - Brazil - 1947; Truman - Margaret - Trips - Brazil - 1947; Brazil - Rio de Janeiro; Pawley, Mrs. William D.