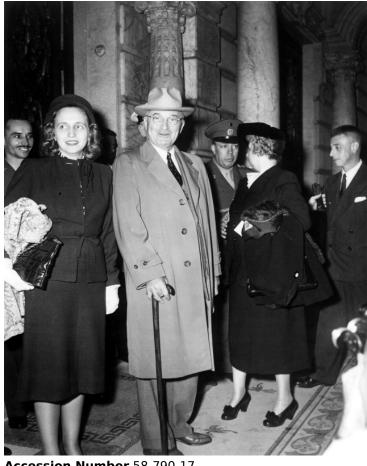

## Description

From left to right, Margaret Truman, President Harry S. Truman, and Mrs. Bess Wallace Truman on an official state visit to Rio de Janeiro, Brazil. This photo was probably taken when they arrived at the United States Embassy, where they stayed for a time while in Brazil. Original is oversized.

## Date(s)

ca. September 1947

Accession Number 58-790-17

8x10 inches (21x26 cm) Black & White

**Keywords** Children of presidents First ladies Presidential trips Presidents Visits of state

HST Keywords Brazil - Rio de Janeiro; Truman - Trips - Brazil - 1947; Truman - Bess - Trips - Brazil; Truman - Margaret -Trips - Brazil - 1947;

**People Pictured** Truman, Bess Wallace, 1885-1982 Truman, Harry S., 1884-1972 Truman, Margaret (Mary Margaret), 1924-2008

Rights The Library is unaware of any copyright claims to this item; use at your own risk.