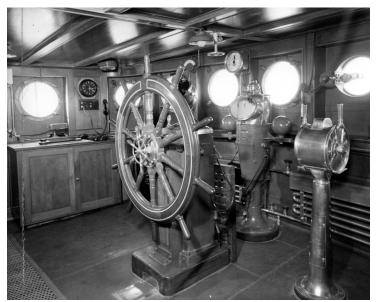

## The wheelhouse of the U. S. S. Williamsburg

## Description

The wheelhouse aboard President Harry S. Truman's yacht, the U. S. S. Williamsburg. From the album: "On the U. S. S. Williamsburg".