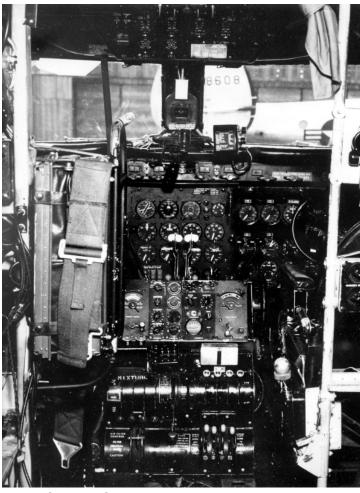

## **Description**

Cockpit of President Harry S. Truman's airplane, "The Sacred Cow", showing throttle quadrant, jump seat, and radio control boxes. From: United States Air Force Historical Association.