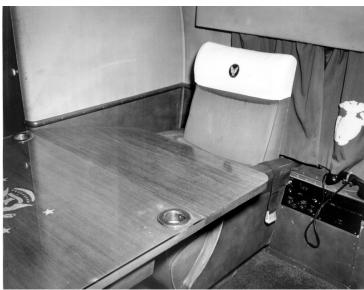

## **Description**

Table, chair, radio, and telephone designed for use by the late President Franklin D. Roosevelt on board the airplane, "The Sacred Cow". From: United States Air Force Historical Association.