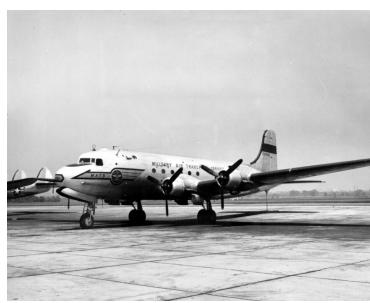

## **Exterior of "The Sacred Cow"**

**Accession Number** 65-566

Black & White

**Keywords** Presidential aircraft

**HST Keywords** Airplanes - Sacred Cow

Rights The Library is unaware of any copyright claims to this item; use at your own risk.

## **Description**

Exterior profile view of the Presidential plane "The Sacred Cow". From: United States Air Force Historical Association.