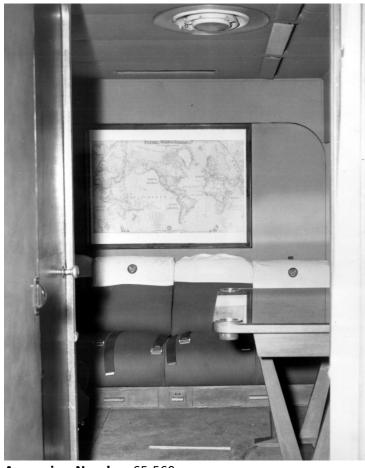

## President Roosevelt's seats aboard "The Sacred Cow"

**Accession Number** 65-569

Black & White

**Keywords** Presidential aircraft

HST Keywords Airplanes - Sacred Cow; Roosevelt, Franklin D. - General File - Ref. to

## **Description**

View from the elevator of the Presidential plane "The Sacred Cow", showing arrangement for President Franklin D. Roosevelt. From: United States Air Force Historical Association.