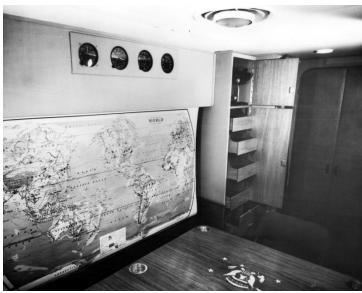

## Stateroom on "The Sacred Cow"

**Accession Number** 69-1712

8x10 inches (21x26 cm) Black & White

**Keywords** Presidential aircraft

HST Keywords Airplanes - Sacred Cow

Rights The Library is unaware of any copyright claims to this item; use at your own risk.

## **Description**

A private stateroom on board President Harry S. Truman's aircraft "The Sacred Cow."

Date(s)

ca.

1946