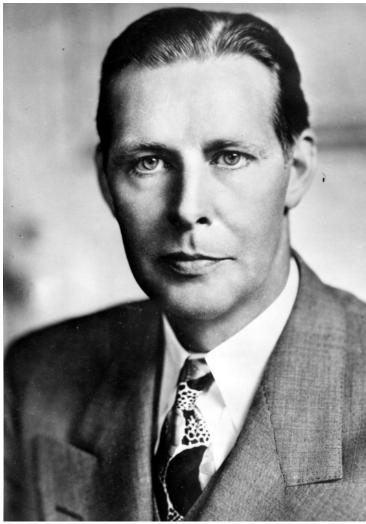

## **Description**

Portrait of Secretary of Labor Maurice Tobin.

Date(s)

ca.

1950

Accession Number 65-1104

5x7 inches (13x18 cm) Black & White

Related Collection Kaiser, Philip M. Papers

**Keywords** Cabinet officers

People Pictured Tobin, Maurice J., 1901-1953

Rights The Library is unaware of any copyright claims to this item; use at your own risk.

Note: If you use this image, rights assessment and attribution are your responsibility.