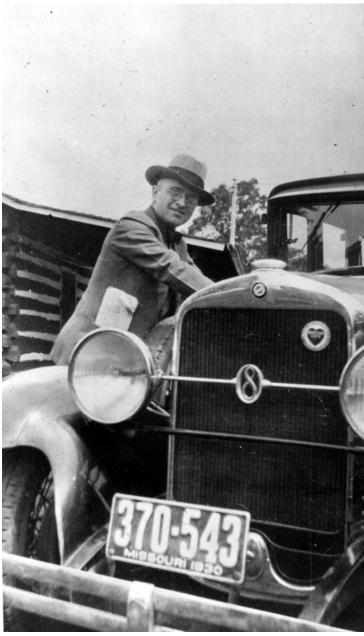

## **Truman standing next to 1929 Studebaker**

## **Description**

Harry S. Truman with a 1929 Studebaker 8 car.

## Date(s)

ca. 1930

**Accession Number** 66-2907

8x10 inches (21x26 cm) Black & White

**Keywords** Automobiles

HST Keywords Truman - Portraits - Old Photographs; Automobiles - Truman In

People Pictured Truman, Harry S., 1884-1972