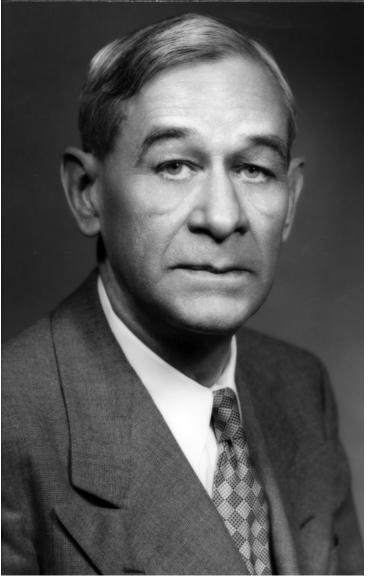

## **Charlie Ross**

## Studio mounted portrait of Charles G. Ross, Press Secretary to President Harry S. Truman.

Description

Date(s)

ca. 1947

Accession Number 96-333

10x13 inches Black & White
Related Collection Ayers, Eben A. Papers
Keywords Presidential press secretaries
HST Keywords Ross, Charles G. - Portraits
People Pictured Ross, Charles G. (Charles Griffith), 1885-1950
Rights The Library is unaware of any copyright claims to this item; use at your own risk.