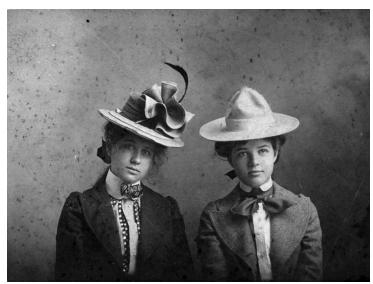

## **Bess Wallace and Mary Paxton**

## **Description**

Young Bess Wallace (left) and her friend, Mary Paxton. Bess Wallace is wearing a hat with a large ruffle and feather on the top. Donor: Mary Paxton Keeley.

**Date(s)** 1901