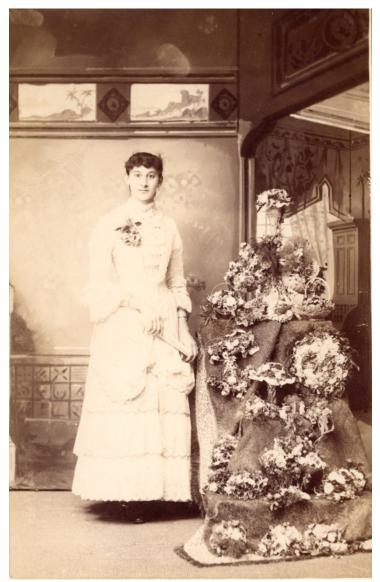

## Full length portrait of a young Madge Gates Wallace (mother of Bess Truman)

## Description

Sepia toned formal full length portrait of a young Madge Gates Wallace (mother of Bess Truman). From: Truman house, an album (water lily embossed) of family portraits. Original album cover has been retained in audiovisual collection.