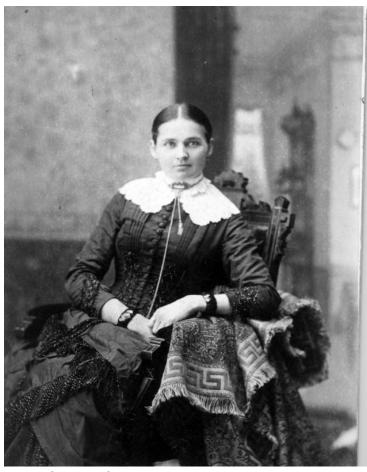

## Martha Ellen Truman wedding portrait

**Accession Number** 72-3412

4x5-3/4 inches Black & White

Related Collection Noland, Mary Ethel Papers

**Keywords** Portraits Presidential family

HST Keywords Truman - Family - Mother - 1881

People Pictured Truman, Martha Ellen, 1852-1947

Rights Public Domain - This item is in the public domain and can be used freely without further permission.

Note: If you use this image, rights assessment and attribution are your responsibility.

## **Description**

Martha Ellen Truman, wedding portrait, December 29, 1881. Martha Ellen Truman was the mother of President Truman.