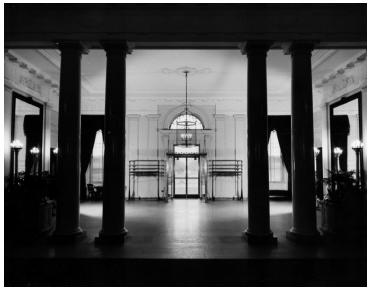

## Description

Photo of the Entrance Hall of the White House From an album of photographs by Abbie Rowe of the White House, prior to the 1949 renovation.

Date(s) November 1947

Accession Number 82-54-3

8x10 inches (21x26 cm) Black & White