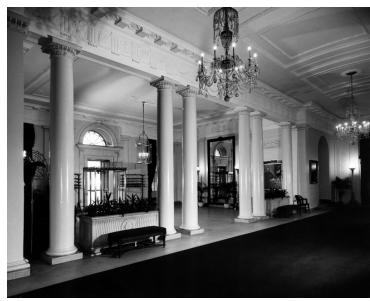

## **Entrance Hall of the White House**

## **Description**

Photo of the entrance hall of the White House, prior to the renovation. From an album of photographs by Abbie Rowe of the White House, prior to the 1949 renovation.