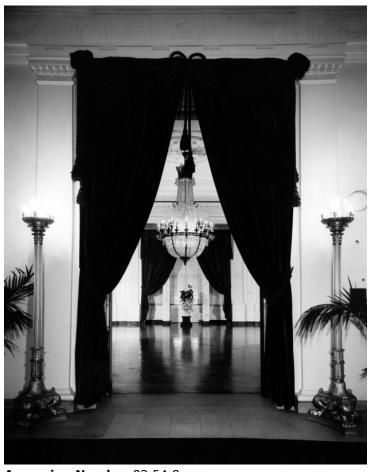

## View of the East Room of the White House, through doorway, of chandelier and window

## Description

Photo of view of the East Room, through the doorway, of the chandelier and window. From an album of photographs by Abbie Rowe of the White House, prior to the renovation in 1949.

## Date(s)

November 1947

**Accession Number** 82-54-8

8x10 inches (21x26 cm) Black & White

Keywords Building repair and reconstruction Dwellings Presidential residences

HST Keywords White House - Rooms - East Room