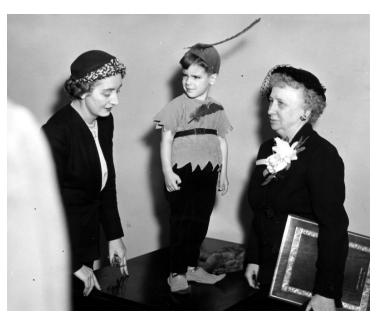

## **Description**

First Lady Bess Truman (right) with Eleanor Galvin (Mrs. Michael J. Galvin) and her son, Michael J. Galvin, Jr., who is dressed in a community chest uniform at a dinner given by the Washington, D.C., chapter of the Community Chest.