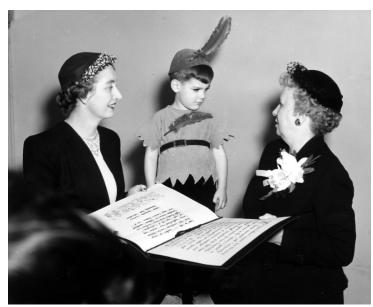

## **Description**

First Lady Bess Truman (right) with Eleanor Galvin (Mrs. Michael J. Galvin) and her son, Michael J. Galvin, Jr., who is dressed in a community chest uniform at a dinner given by the Washington, D.C., chapter of the Community Chest.