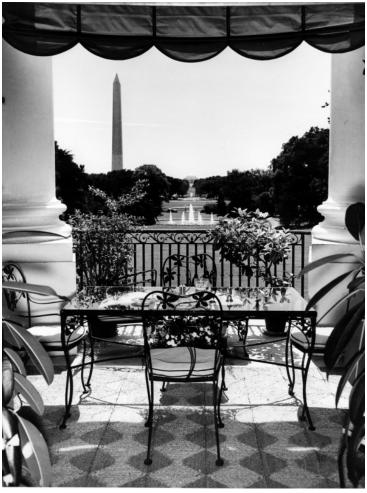

## Porch, South Portico, White House

## **Description**

Photo of Porch, South Portico, from an album of photographs by Abbie Rowe of the White House prior to the 1949 renovation.

Date(s)
September 2, 1948

**Accession Number** 82-54-33

8x10 inches (21x26 cm) Black & White