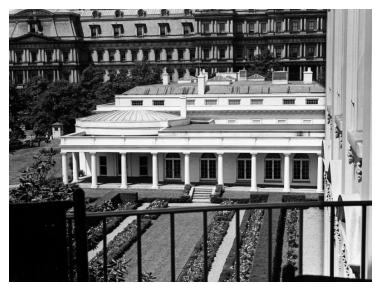

## Rose Garden of the White House

## **Description**

Photo of the Rose Garden, from an album of photographs by Abbie Rowe of the White House prior to the 1949 renovation.

## Date(s)

May 19, 1948