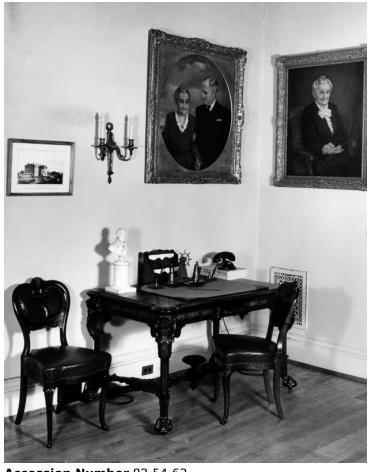

## Wall hung with two paintings

**Description** 

Photo of Wall hung with two paintings, one of Martha Ellen Truman, the other the Du Pre portrait of Martha Ellen and Harry S. Truman, which is at the Truman Library now. From an album of photographs by Abbie Rowe of the White House prior to the 1949 renovation.