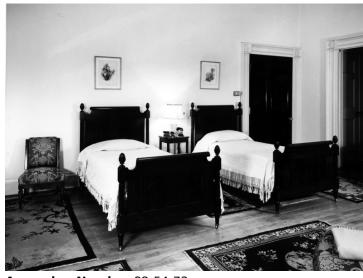

## Twin beds in bedroom of the White House

## **Description**

Photo of twin beds in bedroom, from an album of photographs by Abbie Rowe of the White House prior to the 1949 renovation.

Date(s)

May 20, 1948