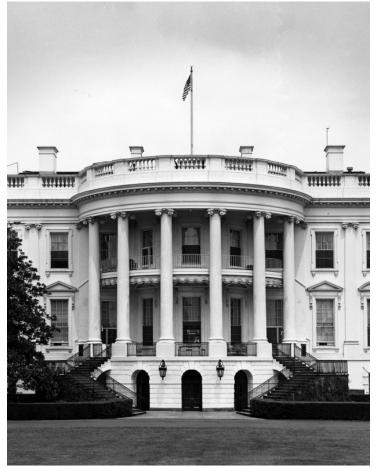

## Exterior view of the south portico of the White House

## Description

Photo of exterior view of the south portico, from an album of photographs by Abbie Rowe of the White House prior to the 1949 renovation.

## Date(s)

May 4, 1948

Accession Number 82-54-100

8x10 inches (21x26 cm) Black & White

**Keywords** Building repair and reconstruction Dwellings Presidential residences

HST Keywords White House - Exterior - South Portico