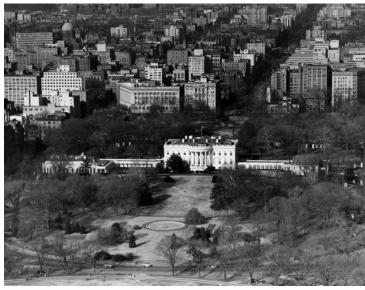

## Exterior, far view, south portico of the White House

## **Description**

Photo of exterior, far view, south portico, from an album of photographs by Abbie Rowe of the White House prior to the 1949 renovation.

## Date(s)

January 8, 1948

**Accession Number** 82-54-102

8x10 inches (21x26 cm) Black & White

**Keywords** Building repair and reconstruction Dwellings Presidential residences

HST Keywords White House - Exterior - South Portico