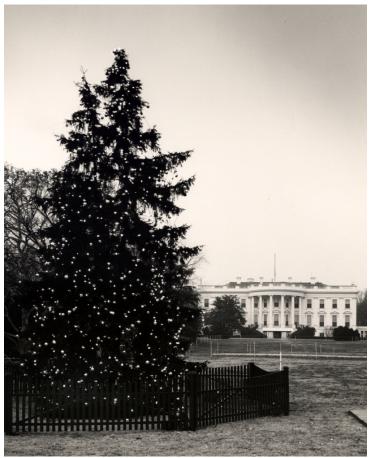

# Christmas tree in front of south portico of the White House

### Description

Photo of Christmas tree in front of south portico, from an album of photographs by Abbie Rowe of the White House prior to the 1949 renovation.

# Date(s)

December 24, 1947