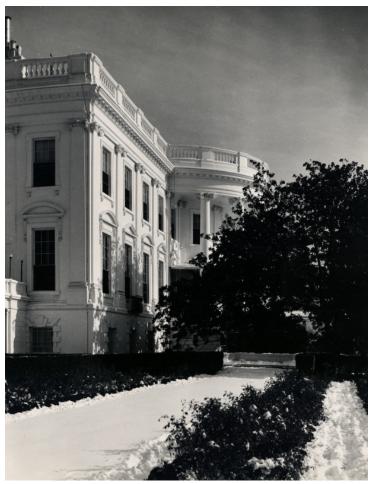

## **South Portico in snow**

## Description

Photo of South Portico in snow, from an album of photographs by Abbie Rowe of the White House prior to the 1949 reconstruction.

## Date(s)

December 20, 1947

Accession Number 82-54-104

8x10 inches (21x26 cm) Black & White

Keywords Building repair and reconstruction Dwellings

Presidential residences

HST Keywords White House - Exterior - South Portico