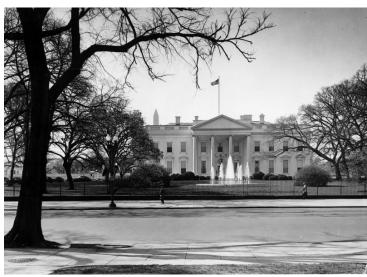

## Views of the North Entrance of the White House

**Description** 

View of the North Entrance of the White House, From an album of photographs by Abbie Rowe of the White House after the 1949 renovation.

## Date(s)

April 4, 1952

**Accession Number** 82-57-1

8x10 inches (21x26 cm) Black & White

**Keywords** Building repair and reconstruction Dwellings Presidential residences

**HST Keywords** White House - Exterior - North Entrance