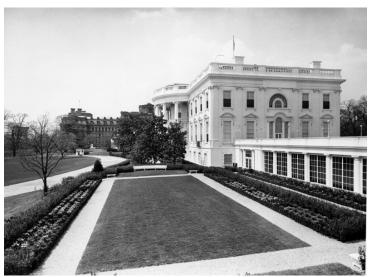

## View of the South Front of the White House

## **Description**

View of the South Front of the White House, from an album of photographs by Abbie Rowe of the White House after the 1949 renovation.

## Date(s)

April 18, 1952