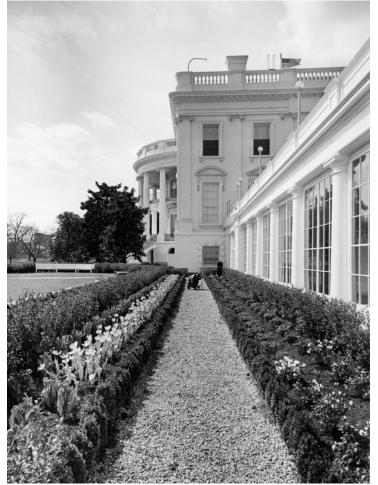

## View of the South Front of the White House

## Description

View of the South Front of the White House, from an album of photographs by Abbie Rowe of the White House after the 1949 renovation.

## Date(s)

April 4, 1952

Accession Number 82-57-11

8x10 inches (21x26 cm) Black & White

**Keywords** Building repair and reconstruction Dwellings Presidential residences

HST Keywords White House - Exterior - South Front