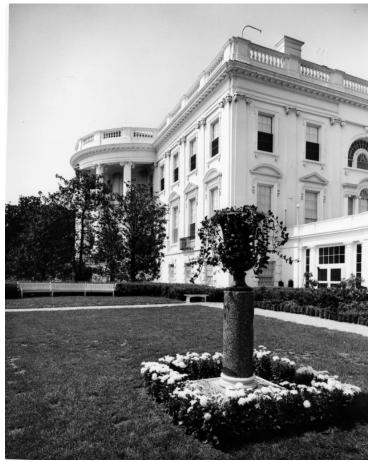

## Description

View of the South Front of the White House, from an album of photographs by Abbie Rowe of the White House after the 1949 renovation.

## Date(s)

September 2, 1952

Accession Number 82-57-12

8x10 inches (21x26 cm) Black & White

**Keywords** Building repair and reconstruction Dwellings Presidential residences

HST Keywords White House - Exterior - South Front