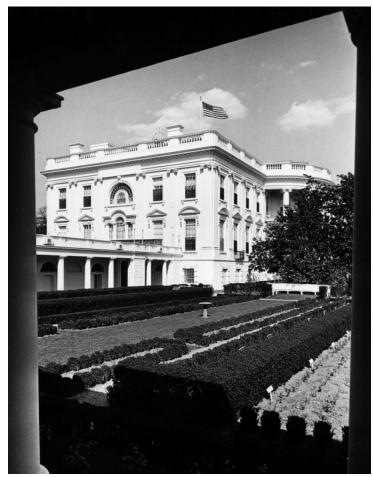

## View of the south portico of the White House

## Description

View of the south portico of the White House, from an album of photographs by Abbie Rowe of the White House after the 1949 renovation.

## Date(s) April 17, 1952

Accession Number 82-57-15

8x10 inches (21x26 cm) Black & White

**Keywords** Building repair and reconstruction Dwellings Presidential residences

HST Keywords White HOuse - Exterior - South Portico