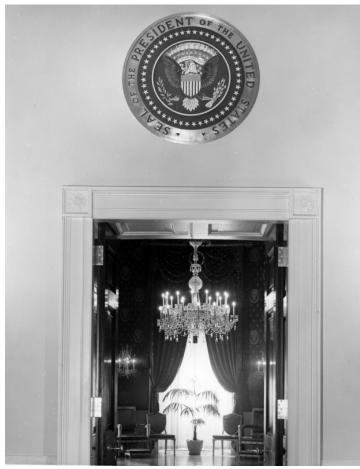

## Entrance Hall with open doorway to the Blue Room at the White House

## Description

Photo of the Entrance Hall with open doorway to the Blue Room at the White House, from an album of photographs by Abbie Rowe of the White House after the 1949 renovation.

## Date(s)

October 20, 1952

Accession Number 82-57-20

8x10 inches (21x26 cm) Black & White

**Keywords** Building repair and reconstruction Dwellings Presidential residences

HST Keywords White House - Rooms - Entrance Hall; White House - Rooms - Blue Room