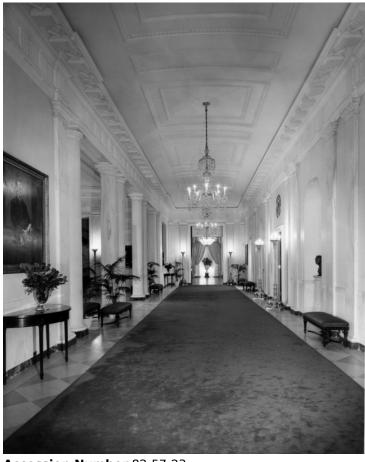

## View of the Entrance Hall at the White House

## **Description**

Photo of the Entrance Hall at the White House, from an album of photographs by Abbie Rowe of the White House after the 1949 renovation.