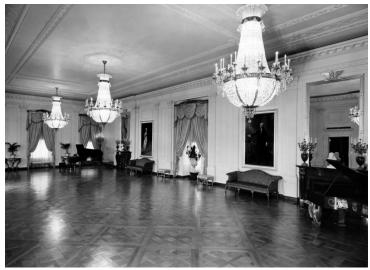

## Description

Photo of East Room of the White House with portraits of George and Martha Washington on the walls, from an album of photographs by Abbie Rowe of the White House after the 1949 renovation.

Date(s) December 8, 1952

Accession Number 82-57-24

8x10 inches (21x26 cm) Black & White

Keywords Building repair and reconstruction Dwellings Presidential residences

**HST Keywords** White House - Rooms - East Room; Paintings - Washington, Mrs. George (Martha); Paintings - Washington, George; Washington, Mrs. George (Martha) - Paintings; Washington, George - Paintings