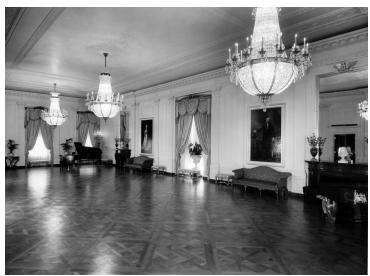

## **East Room of the White House**

## **Description**

The East Room of the White House with portraits of George and Martha Washington on the walls. From an album of photographs by Abbie Rowe of the White House after the 1949 renovation.