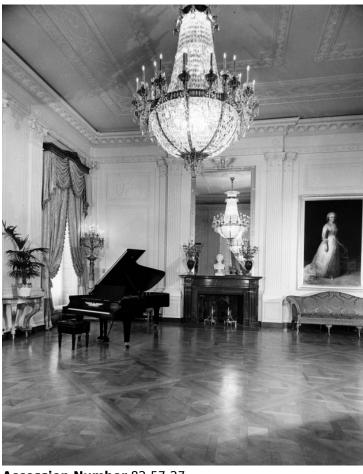

## View of a chandelier and a piano in the East Room of the White House

## **Description**

Photo of a view of a chandelier and a piano in the East Room of the White House, from an album of photographs by Abbie Rowe of the White House after the 1949 renovation.