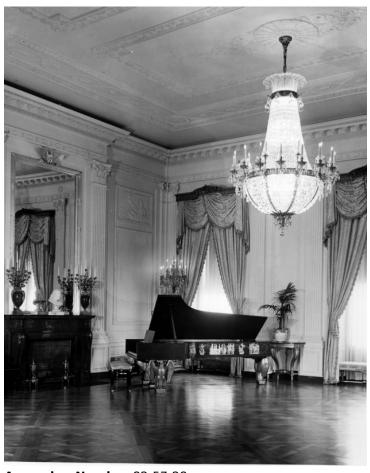

## View of a chandelier and a piano in the East Room of the White House

## **Description**

Photo of a view of a chandelier and a piano in the East Room of the White House, from an album of photographs by Abbie Rowe of the White House after the 1949 renovation.