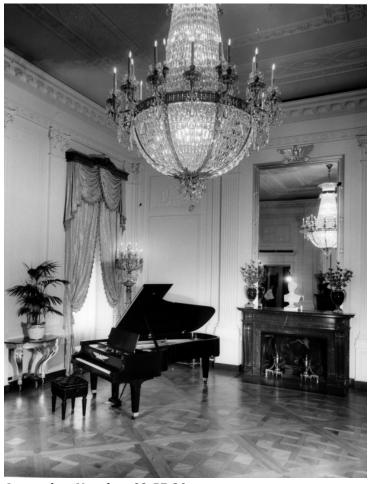

## View of a chandelier and a piano in the East Room of the White House

## **Description**

Photo of a chandelier and a piano in the East Room of the White House, from an album of photographs by Abbie Rowe of the White House after the 1949 renovation.

## Date(s)

April 18, 1952

**Accession Number** 82-57-29

8x10 inches (21x26 cm) Black & White

**Keywords** Building repair and reconstruction Dwellings Presidential residences

HST Keywords White House - Rooms - East Room