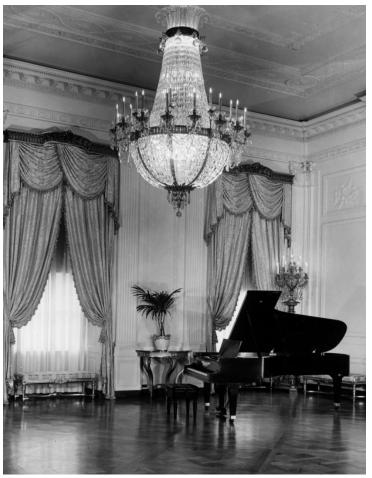

## Description

Photo of a chandelier and a piano in the East Room of the White House, from an album of photographs by Abbie Rowe of the White House after the 1949 renovation.

Date(s) December 8, 1952

Accession Number 82-57-30

8x10 inches (21x26 cm) Black & White

Keywords Building repair and reconstruction Dwellings Presidential residences

HST Keywords White House - Rooms - East Room

**Rights** Public Domain - This item is in the public domain and can be used freely without further permission.