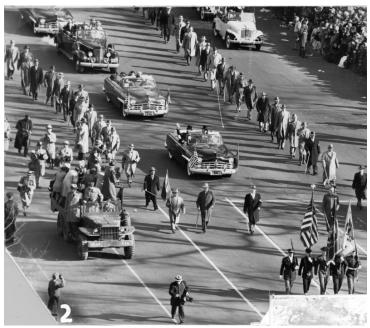

## Presidential Inauguration parade of Harry S. Truman in 1949, showing President Truman and Vice President Barkley in car

## **Description**

Presidential Inauguration parade of Harry S. Truman in 1949. President Harry S. Truman and Vice President Alben Barkley are in lead car, surrounded by escorts from President Truman's World War I Battery D.