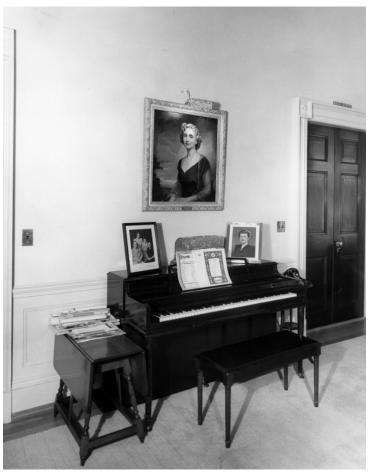

## Portrait of Margaret Truman by Greta Kempton, over the piano at the White House

## Description

Photo of a portrait of Margaret Truman, by Greta Kempton, over the piano in a sitting room next to the Center Hall at the White House, from an album of photographs by Abbie Rowe of the White House after the 1949 renovation.