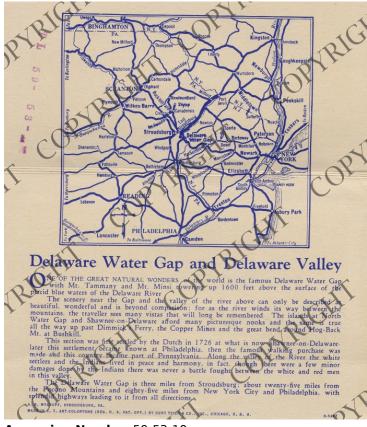

## **Description**

Postcard map picturing Delaware Water Gap, Pennsylvania and the surrounding Delaware Valley addressed to former president Harry S. Truman from Walter von Broock, Sparta, New Jersey, 9/5/54. Part of a postcard booklet containing eighteen postcards. Copyright 1937.

## Date(s)

1937

**Accession Number** 59-53-19

4.25x12 inches Color

**Keywords** Maps Water

HST Keywords Pennsylvania, Delaware Water Gap; Maps - Pennsylvania, Delaware Water Gap

**Rights** Copyrighted - This item is copyrighted and cannot be published, reproduced, or otherwise used without the explicit permission of the copyright holder.