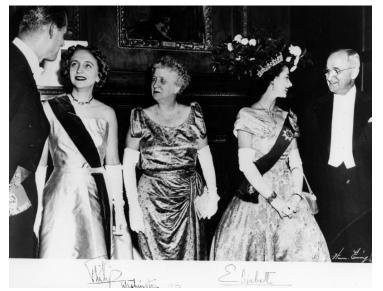

## Prince Philip, Margaret Truman, Bess Truman, Princess Elizabeth of England, and President Truman

## Description

Photograph during the visit of Princess Elizabeth of England. Left to right: Prince Philip, Margaret Truman, Bess Truman, Princess Elizabeth, President Harry S. Truman. Original photograph is in oversize file.

Date(s) November 1951

Accession Number 59-5

8x10 inches (21x26 cm) Black & White

**Keywords** Autographs Children of presidents First ladies Kings and rulers Presidents Visits of state

**HST Keywords** Autographs - Elizabeth, Princess; Autographs - Philip, Prince; Elizabeth, Princess; Philip, Prince; Truman - Dignitaries - Foreign - England - Elizabeth, Princess

People PicturedElizabeth II, Queen of Great Britain, 1926-2022Philip, Prince, consort of Elizabeth II, Queen ofGreat Britain, 1921-2021Truman, Bess Wallace, 1885-1982Truman, Harry S., 1884-1972Truman,Margaret (Mary Margaret), 1924-2008Truman, Bess Wallace, 1885-1982Truman, Harry S., 1884-1972Truman,